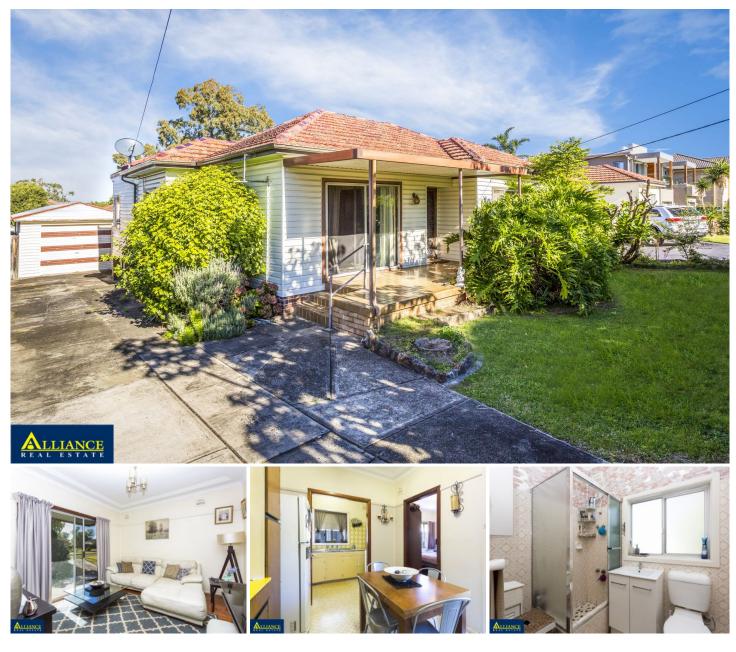

## **33 Donald Street Picnic Point NSW**

Set in a sought-after Picnic Point location on 595 sqm (approx.) this well presented 3-bedroom home is loaded with potential.

For luxury purchasers, there is plenty of scope to use your imagination with potential for a duplex development or to build a new home (S.T.C.A). This neat and tidy three bedroom original property has loads of storage in a huge detached tandem garage with easy access to Georges River National Park, schools, childcare, cafes, shops and transport.

Land Dimensions:  $15.24 \text{ m} \times 39.12 \text{ m} = 595 \text{ sqm}$  (approx.)

We Love:

- 3 spacious bedrooms
- Walking distance to schools & amp; childcare
- Child & amp; pet friendly level backyard

Pluses:

- Scope to add further value
- Metres to bus services, idyllic National Park walking trails
- Development potential STCA

Disclaimer: We have, in preparing this document, used our best endeavours to ensure that the information contained herein is true and accurate to the best of our knowledge, but accept no responsibility and disclaim all liability in respect of any errors, omissions, inaccuracies or mis-statements contained in this document. Prospective purchasers should make their own enquiries to verify the information contained in this document

## 3 🛤 1 🚰 3 🛱

Land Size : 595 sqm

Tony Kalinderidis 02 9771 6115 tony@allianceaust.com.au