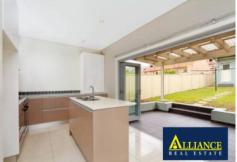

## 37 Springfield Road Padstow NSW

This light filled and spacious brick duplex is freshly painted throughout, featuring quality finishes, tiled open plan living and dining areas, brand new carpet upstairs, split system air conditioning upstairs and downstairs, five spacious bedrooms, main bedroom with walk-in robe, ensuite and a private balcony, 3rd bathroom conveniently located downstairs, modern kitchen with stainless steel appliances and stone benchtops, great covered outdoor entertaining areas, large grassy backyard and a lock up garage with rear lane access.