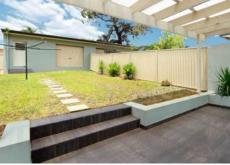

## 37 Springfield Road Padstow NSW

This light filled and spacious brick duplex is freshly painted throughout, featuring quality finishes, tiled open plan living and dining areas, brand new carpet upstairs, split system air conditioning upstairs and downstairs, five spacious bedrooms, main bedroom with walk-in robe, ensuite and a private balcony, 3rd bathroom conveniently located downstairs, modern kitchen with stainless steel appliances and stone benchtops, great covered outdoor entertaining areas, large grassy backyard and a lock up garage with rear lane access.