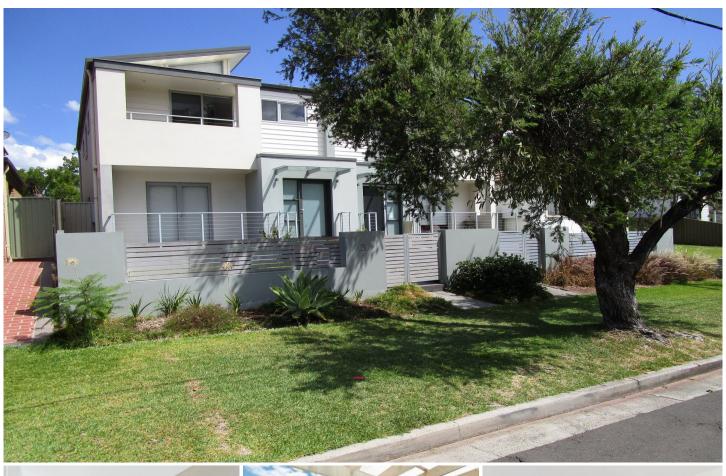

## 37 Springfield Road Padstow NSW

This light filled and spacious brick duplex is freshly painted throughout, featuring quality finishes, tiled open plan living and dining areas, brand new carpet upstairs, split system air conditioning upstairs and downstairs, five spacious bedrooms, main bedroom with walk-in robe, ensuite and a private balcony, 3rd bathroom conveniently located downstairs, modern kitchen with stainless steel appliances and stone benchtops, great covered outdoor entertaining areas, large grassy backyard and a lock up garage with rear lane access.

Located close to schools, parks and transport in the area, this property won't last long.

Available from 06/11/17.

Pets considered upon application.

Disclaimer: We have, in preparing this document, used our best endeavours to ensure that the information contained herein is true and accurate to the best of our knowledge, but accept no responsibility and disclaim all liability in respect