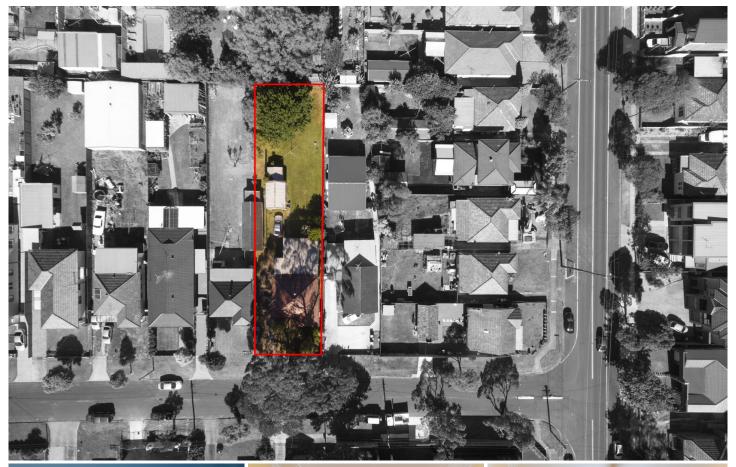

## 129 Ely Street Revesby NSW

This traditional home is location perfect. Set on 739.8sqm (approx.) with a 12.19m frontage this parcel of land is a comfortable stroll to Schools, Parks, Revesby Shopping Village and train station.

## We Love:

- East facing sun drenched yard
- Level block on 739.8sqm approx. (12.19m frontage)
- Minutes from Schools, Parks, Shops, Station