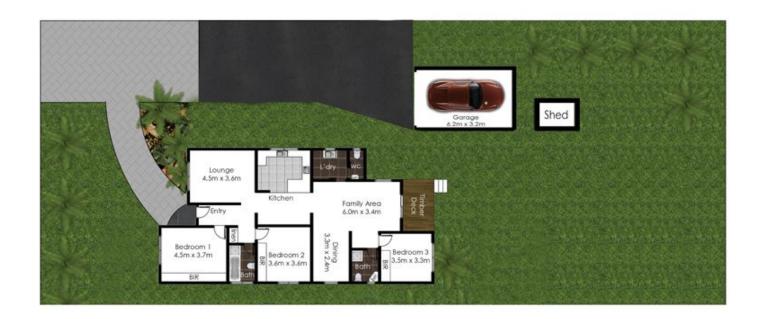

## 129 Ely Street Revesby NSW

This traditional home is location perfect. Set on 739.8sqm (approx.) with a 12.19m frontage this parcel of land is a comfortable stroll to Schools, Parks, Revesby Shopping Village and train station.

This large level block is an ideal purchase for the family looking to build their dream home with either a pool or a Granny Flat (S.T.C.A.) or an investor looking to add to their portfolio.

This original three-bedroom home offers two living areas, two bathrooms and huge level backyard ideal for any family with children and/or pets.

## Pluses:

- 3 large bedrooms with built ins
- 2 living areas, 2 Bathrooms, 3 Toilets
- Timber entertaining deck area

Disclaimer: We have, in preparing this document, used our best endeavours to ensure that the information contained herein is true and accurate to the best of our knowledge, but accept no responsibility and disclaim all liability in respect of any errors, omissions, inaccuracies or mis-statements contained in this document. Prospective purchasers should make their own enquiries to verify the information contained in this document.

3 📭 2 🖺 1 😭

Land Size: 739.8 sqm

Theo Kalinderidis 02 8112 8852 theo@allianceaust.com.au

This diagram is for illustrative purposes only. All reasonable care has been taken in the preparation, but no warranty is given to the accuracy of the information. This document does not constitute any part of any offer or contract. Dimensions shown are approximate only. Prospective purphasers must rely on their own enquires. Photos and Floorplan by www.opticoolstudios.com