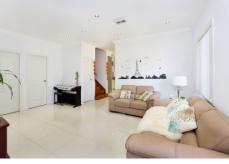

## **1A Cammarlie Avenue Panania NSW**

This spacious and light filled duplex features ducted air conditioning throughout, tiled separate living and dining areas downstairs, 4 generous size bedrooms with floating timber floorboards upstairs, contemporary kitchen with stainless steel appliances and a dishwasher, built in robes to three bedrooms plus ensuite, balcony and a walk in robe to the main bedroom.