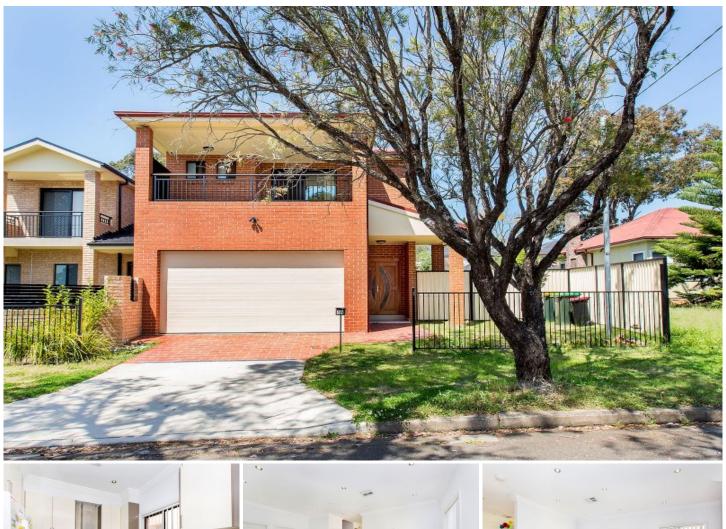

## **1A Cammarlie Avenue Panania NSW**

This spacious and light filled duplex features ducted air conditioning throughout, tiled separate living and dining areas downstairs, 4 generous size bedrooms with floating timber floorboards upstairs, contemporary kitchen with stainless steel appliances and a dishwasher, built in robes to three bedrooms plus ensuite, balcony and a walk in robe to the main bedroom.

Other great features include remote control double lock up garage, spacious main bathroom upstairs, separate third toilet downstairs and an internal laundry.

Outside you will find a private, child friendly and low maintenance backyard perfect for outdoor entertaining.