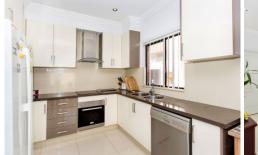

## **1A Cammarlie Avenue Panania NSW**

This spacious and light filled duplex features ducted air conditioning throughout, tiled separate living and dining areas downstairs, 4 generous size bedrooms with floating timber floorboards upstairs, contemporary kitchen with stainless steel appliances and a dishwasher, built in robes to three bedrooms plus ensuite, balcony and a walk in robe to the main bedroom.