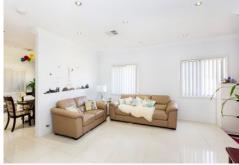

## **1A Cammarlie Avenue Panania NSW**

This spacious and light filled duplex features ducted air conditioning throughout, tiled separate living and dining areas downstairs, 4 generous size bedrooms with floating timber floorboards upstairs, contemporary kitchen with stainless steel appliances and a dishwasher, built in robes to three bedrooms plus ensuite, balcony and a walk in robe to the main bedroom.