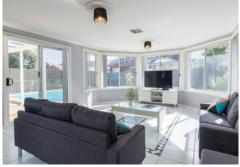

Downstairs boasts 2 large, separate living areas plus open plan dining area, attached to the modern kitchen containing plenty of cupboard and bench space, plus stainless steel appliances. While overlooking the back undercover area, sparkling in ground pool & lawn area. Off the dining area is the spacious laundry with powder room also and access to the backyard.

Upon entering upstairs you will be pleasantly greeted by a 3rd living area, adjoining 4 bedrooms all with built ins and Ensuite to main. Plus, ultra-modern bathroom containing a large bath, perfect for the children. Space is definitely not an issue!