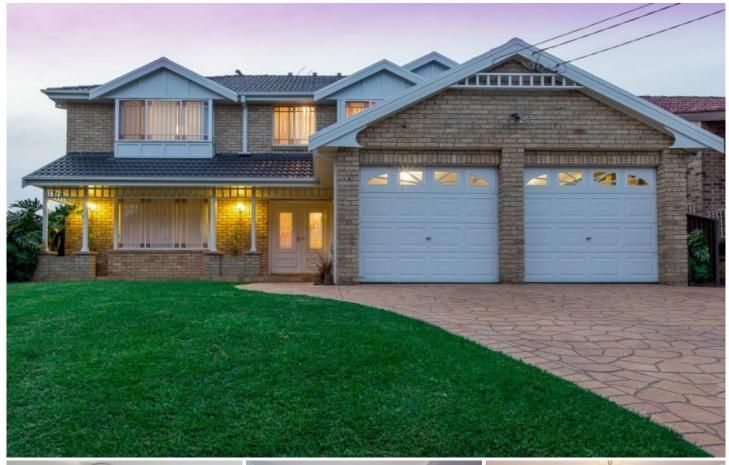

## 38 Napoli Street Padstow NSW

From the moment you walk in, you are sure to be impressed with this well-loved family home! Located in Padstow's higher end - Offering a convenient lifestyle, moments away from local schools and shops.

The double lock up garage provides an alternate storage option. With ducted air conditioning, well-kept gardens and situated in a quiet location - This property ticks all the boxes!

Sorry, no pets allowed.

## Pluses:

- Landscaped gardens
- Undercover entertaining area
- Double lock up garage with internal access

Disclaimer: We have, in preparing this document, used our best endeavours to ensure that the information contained herein is true and accurate to the best of our knowledge, but accept no responsibility and disclaim all liability in respect of any errors, omissions, inaccuracies or mis-statements contained in this document.