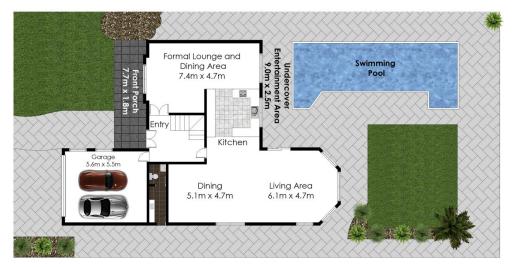

Downstairs boasts 2 large, separate living areas plus open plan dining area, attached to the modern kitchen containing plenty of cupboard and bench space, plus stainless steel appliances. While overlooking the back undercover area, sparkling in ground pool & lawn area. Off the dining area is the spacious laundry with powder room also and access to the backyard.

The double lock up garage provides an alternate storage option. With ducted air conditioning, well-kept gardens and situated in a quiet location - This property ticks all the boxes!

Sorry, no pets allowed.

## Pluses:

- Landscaped gardens
- Undercover entertaining area
- Double lock up garage with internal access

Disclaimer: We have, in preparing this document, used our best endeavours to ensure that the information contained herein is true and accurate to the best of our knowledge, but accept no responsibility and disclaim all liability in respect of any errors, omissions, inaccuracies or mis-statements contained in this document.

4 连 2 🖨

Land Size: 556.4 sqm

Margaret Lucas 02 8112 8855 margaret@allianceaust.com.au

Floorplan & Siteplan (siteplan not to scale)

This diagram is for illustrative purposes only. All reasonable care has been taken in the preparation, but no warranty is given to the accuracy of the information. This document does not constitute any part of any offer or contract. Dimensions shown are approximate only. Prospective purchasers must rely on their own enquiries. Photos and Floorplan by www.opticoolstudios.com

GROUND FLOOR TOP FLOOR