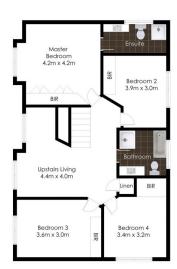

Upon entering upstairs you will be pleasantly greeted by a 3rd living area, adjoining 4 bedrooms all with built ins and Ensuite to main. Plus, ultra-modern bathroom containing a large bath, perfect for the children. Space is definitely not an issue!

4 连 2 🖨

Land Size: 556.4 sqm

Margaret Lucas 02 8112 8855 margaret@allianceaust.com.au

Floorplan & Siteplan (siteplan not to scale)

This diagram is for illustrative purposes only. All reasonable care has been taken in the preparation, but no warranty is given to the accuracy of the information. This document does not constitute any part of any offer or contract. Dimensions shown are approximate only. Prospective purchasers must rely on their own enquiries. Photos and Floorplan by www.opticoolstudios.com

GROUND FLOOR TOP FLOOR