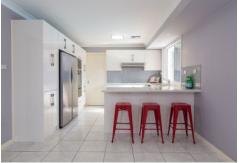

Downstairs boasts 2 large, separate living areas plus open plan dining area, attached to the modern kitchen containing plenty of cupboard and bench space, plus stainless steel appliances. While overlooking the back undercover area, sparkling in ground pool & lawn area. Off the dining area is the spacious laundry with powder room also and access to the backyard.