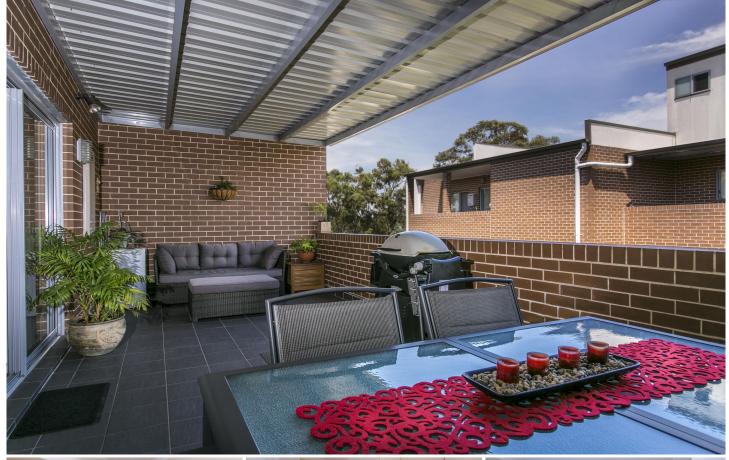

Outside you will be impressed with the sheer size of your own private balcony that allows for easy entertaining or winding down and having a rest after a long day.

With a powder room for guests, tiled flooring, gas heating and extra storage your living space requirements are taken care of.