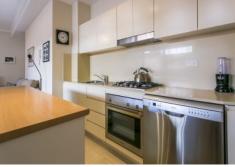

On entering this home you will be immediately drawn to the open design of the living/dining area. The kitchen boasts an island bench, plenty of cupboard space and stainless appliances including gas cooking.