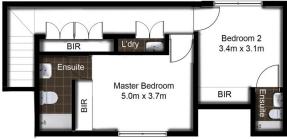

Upstairs you will be transported into a space of tranquillity with 2 spacious bedrooms each containing their own private bathrooms and ample built in wardrobes. With carpeted floors, air conditioning, fans and plantation shutters you will simply fall in love with the presentation and opportunity this home has to offer.

## 32/4 MacArthur Ave, **Revesby NSW** Floorplan

This diagram is for illustrative purposes only. All reasonable care has been taken in the preparation, but no warranty is given to the accuracy of the information. This document does not constitute any part of any offer or contract. Dimensions shown are approximate only. Prospective purchasers must rely on their own enquiries. Photos and Floorplan by www.opticoolstudios.com

ENTRY FLOOR TOP FLOOR