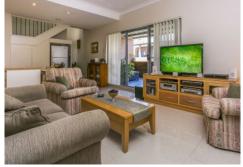

On entering this home you will be immediately drawn to the open design of the living/dining area. The kitchen boasts an island bench, plenty of cupboard space and stainless appliances including gas cooking.