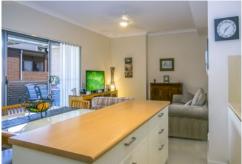

On entering this home you will be immediately drawn to the open design of the living/dining area. The kitchen boasts an island bench, plenty of cupboard space and stainless appliances including gas cooking.