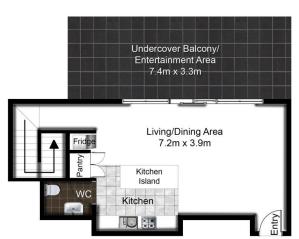

On entering this home you will be immediately drawn to the open design of the living/dining area. The kitchen boasts an island bench, plenty of cupboard space and stainless appliances including gas cooking.

Outside you will be impressed with the sheer size of your own private balcony that allows for easy entertaining or winding down and having a rest after a long day.

With a powder room for guests, tiled flooring, gas heating and extra storage your living space requirements are taken care of.

## 32/4 MacArthur Ave, **Revesby NSW** Floorplan

This diagram is for illustrative purposes only. All reasonable care has been taken in the preparation, but no warranty is given to the accuracy of the information. This document does not constitute any part of any offer or contract. Dimensions shown are approximate only. Prospective purchasers must rely on their own enquiries. Photos and Floorplan by www.opticoolstudios.com

ENTRY FLOOR TOP FLOOR