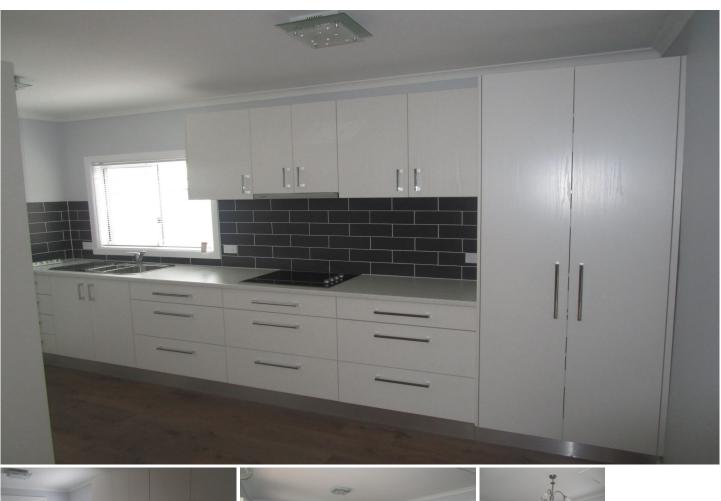

## 38 Malvern Street Panania NSW

Lovely 1 bedroom granny flat featuring a modern kitchen, open plan lounge & dining area, built in robe to bedroom, modern bathroom with combined laundry, air conditioning, floating floors, street parking on Malvern Street & access from Dalziel Avenue. Walking distance to Panania shops, bus stop & train station. Rent includes water usage. Sorry no pets allowed. Suitable for a single Individual. Available NOW.