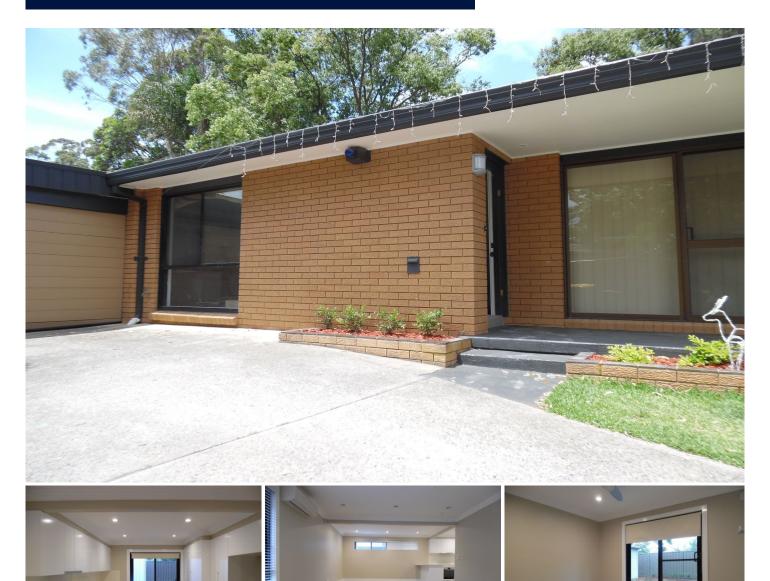

## 2/21A Tompson Road Revesby NSW

From the moment you enter the door you will fall in love with every facet of this unbelievable residence.

Comprising a spacious bedroom with wall-to-wall built-in wardrobe, a gleaming fully tiled bathroom with oversized shower and a separate bath so you may relax and unwind after a long day's work, a stunning kitchen complete with stainless steel appliances and vast amounts of cupboard and bench space, a generous lounge and dining area with split-system air-conditioner and a massive built-in cupboard and an internal laundry.

The outdoor features include a breathtaking backyard where you can seat and enjoy the peace and tranquility that this place provides and a shed. Street parking only.

Located in a quiet & secure area, just a short stroll to schools, transport, shops, Boomerang Reserve and Neptune Park.