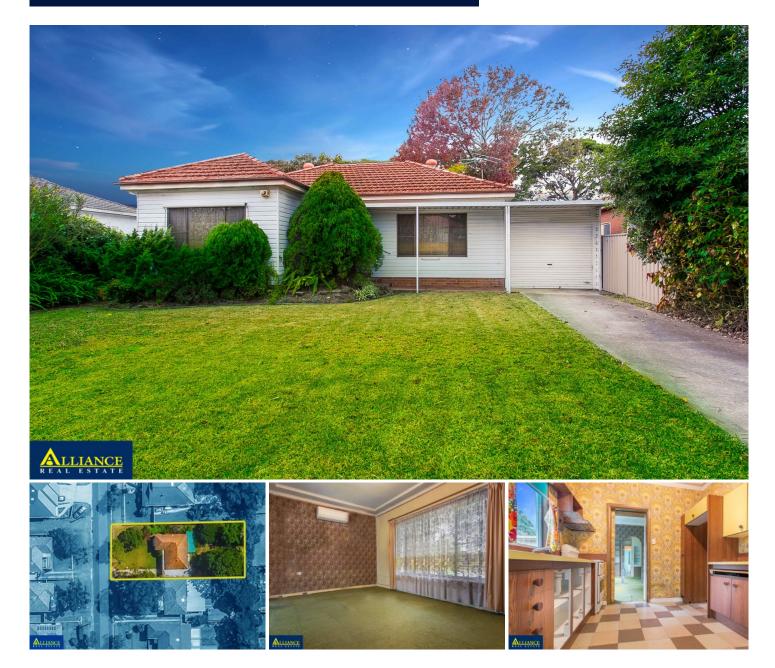

## 22 Dowding Street Panania NSW

Positioned close to schools, shops and train station is where you'll find this 2 bedroom original home. Sitting on approximately 580sqm of land this land is ideal for all types of buyers.

## We Love:

- 580sqm block
- Original 2 bedroom home
- Renovate or build that dream home

## Pluses:

- Easy stroll to bus stop a selection of Primary schools and parks
- 5 minute walk to train station
- Blank canvas ready for you

Disclaimer: We have, in preparing this document, used our best endeavours to ensure that the information contained herein is true and accurate to the best of our knowledge, but accept no responsibility and disclaim all liability in respect of any errors, omissions, inaccuracies or mis-statements contained in this document. Prospective purchasers should make their own enquiries to verify the information contained in this document.

Land Size: 580 sqm

Andrew Prodromou 02 9771 6115 andrew@allianceaust.com.au