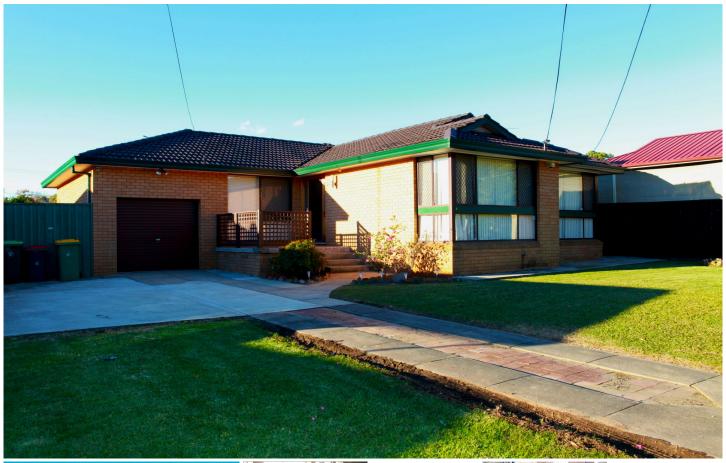

## 9 Lone Pine Avenue Milperra NSW

Light filled and spacious home offering three spacious bedrooms, main with built in wardrobe. Property includes polished timber floorboards and ducted air conditioning throughout, large open plan lounge and dining area leading to a modern kitchen with caesar stone benchtops, stainless steel Smeg oven, dishwasher, modern bathroom with frame less shower screens and quality inclusions, laundry, single lock up garage and child friendly back garden. Features include automatic garage door, water filter system, new internal doors and polished floors.