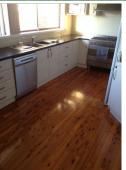

## 9 Lone Pine Avenue Milperra NSW

Light filled and spacious home offering three spacious bedrooms, main with built in wardrobe. Property includes polished timber floorboards and ducted air conditioning throughout, large open plan lounge and dining area leading to a modern kitchen with caesar stone benchtops, stainless steel Smeg oven, dishwasher, modern bathroom with frame less shower screens and quality inclusions, laundry, single lock up garage and child friendly back garden. Features include automatic garage door, water filter system, new internal doors and polished floors.