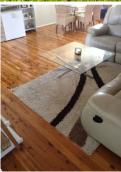

## 9 Lone Pine Avenue Milperra NSW

Light filled and spacious home offering three spacious bedrooms, main with built in wardrobe. Property includes polished timber floorboards and ducted air conditioning throughout, large open plan lounge and dining area leading to a modern kitchen with caesar stone benchtops, stainless steel Smeg oven, dishwasher, modern bathroom with frame less shower screens and quality inclusions, laundry, single lock up garage and child friendly back garden. Features include automatic garage door, water filter system, new internal doors and polished floors.