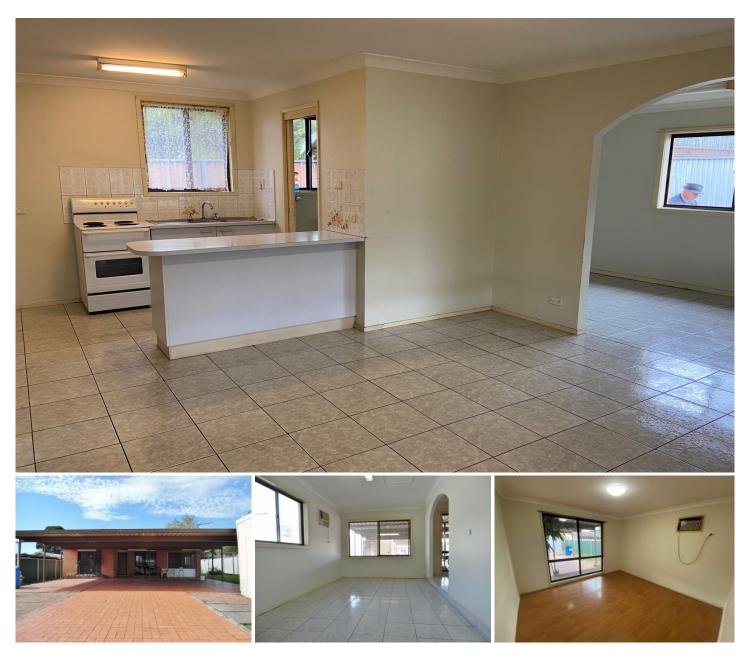

## 23A Queen Street Revesby NSW

From the moment you enter the door you will fall in love with every facet of this unbelievable residence.

Featuring a charming kitchen complete with ample cupboard and bench space, a generous lounge area with a split system air-conditioner, a separate dining area, 2 bright bedrooms with a split system air-conditioner to the main bedroom, an internal laundry, a shed for storage and up to 3 car spaces.

Situated in a superb location close to Panania Village, train station, local schools, M5 and bus transport.

Sorry, no pets allowed. Available NOW!

PLEASE NOTE: THE PROPERTY MUST BE VIEWED PRIOR TO SUBMITTING AN APPLICATION.