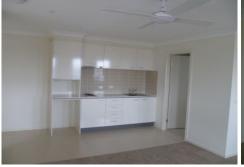

## 42 Hastings Street The Ponds NSW

Studio loft located in The Ponds Estate featuring modern kitchen with electric cooktop & microwave space, ceiling fan, ducted air conditioning to be installed, vertical blinds to be installed, open plan living area with room to fit a queen size bed, modern bathroom with space for a washing machine, walk in robe. Street parking only as the garage is NOT INCLUDED. Sorry no pets allowed.