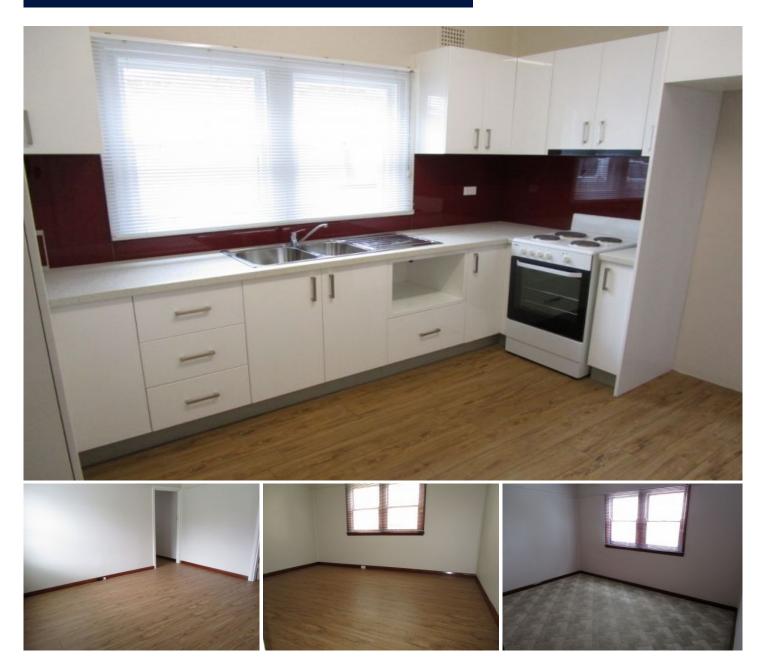

## 54 Kennedy Street Picnic Point NSW

This well presented three bedroom family home featuring ducted air conditioning, near new kitchen with granite benchtops, spacious separate lounge and dining areas, well maintained bathroom with separate toilet, internal laundry, built in wardrobes to two bedrooms, lots of storage space and a wide side driveway leading to single remote control lock up garage.

Located close to Picnic Point schools, parks, shops and buses. No pets allowed.

Disclaimer: We have, in preparing this document, used our best endeavours to ensure that the information contained herein is true and accurate to the best of our knowledge, but accept no responsibility and disclaim all liability in respect of any errors, omissions, inaccuracies or mis-statements contained in this document.