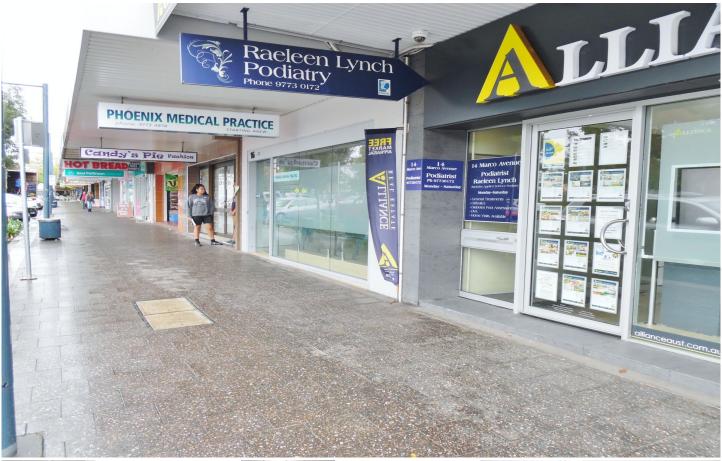

## 2/14 Marco Avenue Revesby NSW

This modern office space is well located on the main stretch of the busy Revesby Retail Precinct with lots of passing trade plenty of parking for general public. Would suit small office, medical practice or a shop. Outgoings negotiable. Approx. 35 sqm.

Bathroom facilities

Two rooms

Air-Conditioner

Reception Area

Rear lane access

Train station & bus stop at your doorstep

The shop has great exposure with frontage to Marco Ave

The busy position and strong trade demographic are sought after features of this location