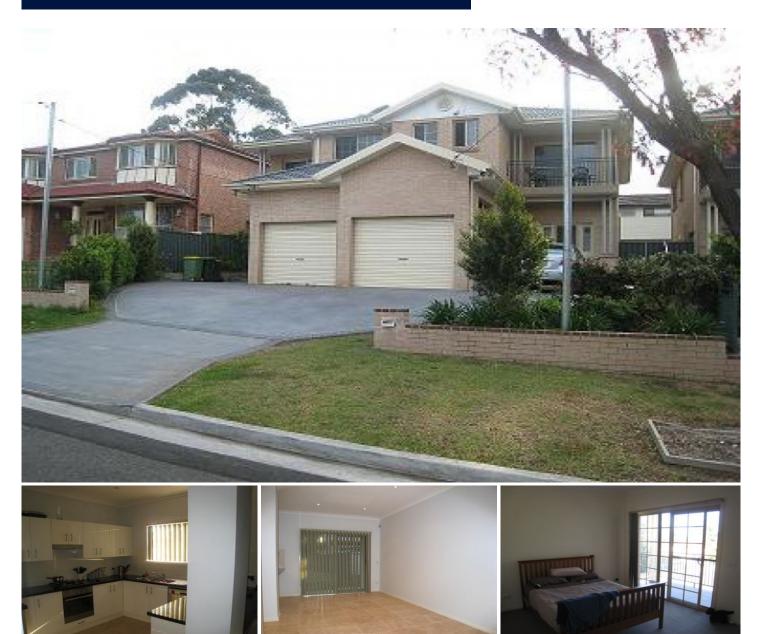

## 2B Roslyn Avenue Panania NSW

A quality duplex homes offering three spacious bedrooms, balcony to main, separate open plan tiled living and dining areas, modern kitchen with granite bench tops, two modern bathrooms, good size courtyard, lock up garage, quality inclusions throughout including ducted air-conditioning, close to local schools, station and shops.