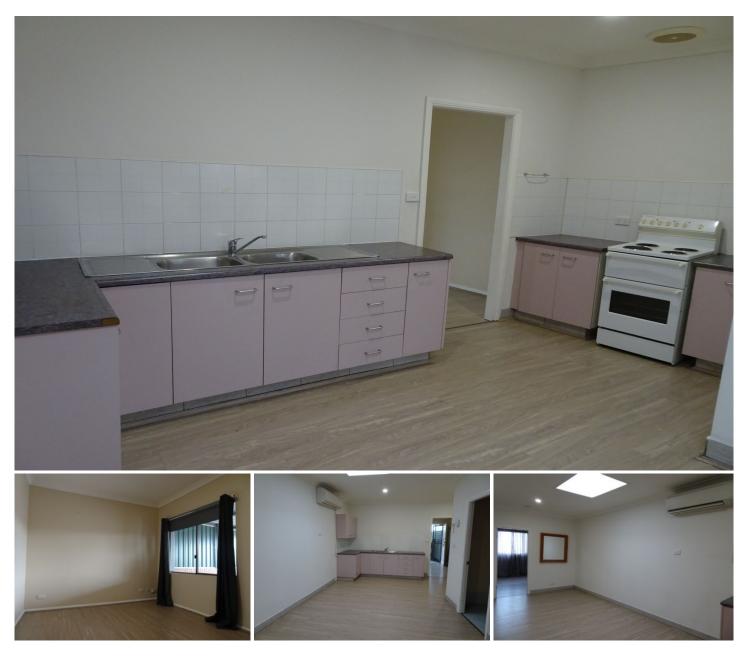

## 1/182 Tower Street Panania NSW

Freshly painted well presented 2 bedroom unit located in the heart of Panania. Features include a modern kitchen with open planing dining area, skylight & air conditioning, separate lounge room, floating timber floors throughout, modern bathroom with shower & bath, internal laundry, great size balcony with covered awning. Shops, station, cafes & schools are all at your door step. Private rear lane access. Entry to apartment is from Robyn Lane. Available NOW.